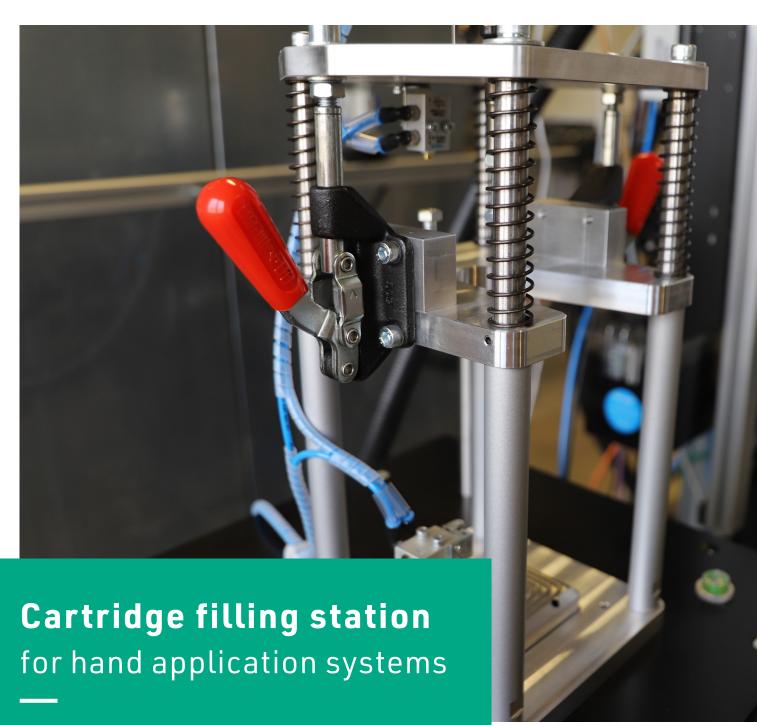

# **Functional description**

Electric or pneumatic cartridge guns are suitable for manual material application in small runs. They allow you to move around freely while you work, without the annoyance of kinked hoses. ATN's cartridge filling station is designed for filling single-use or reusable cartridges. The cartridge filling station is fully pneumatic, consisting of a base frame fitted with a pneumatic unit, connector plate and maintenance unit. Empty cartridges are screwed onto the station and refilled directly from a larger barrel (e.g. 30, 60 or 200 litre). Simply screw on a cartridge and press the button to start filling. Pneumatic sensors monitor the filling process, and an integrated limit switch stops the process as soon as cartridges reach their set filling quantity.